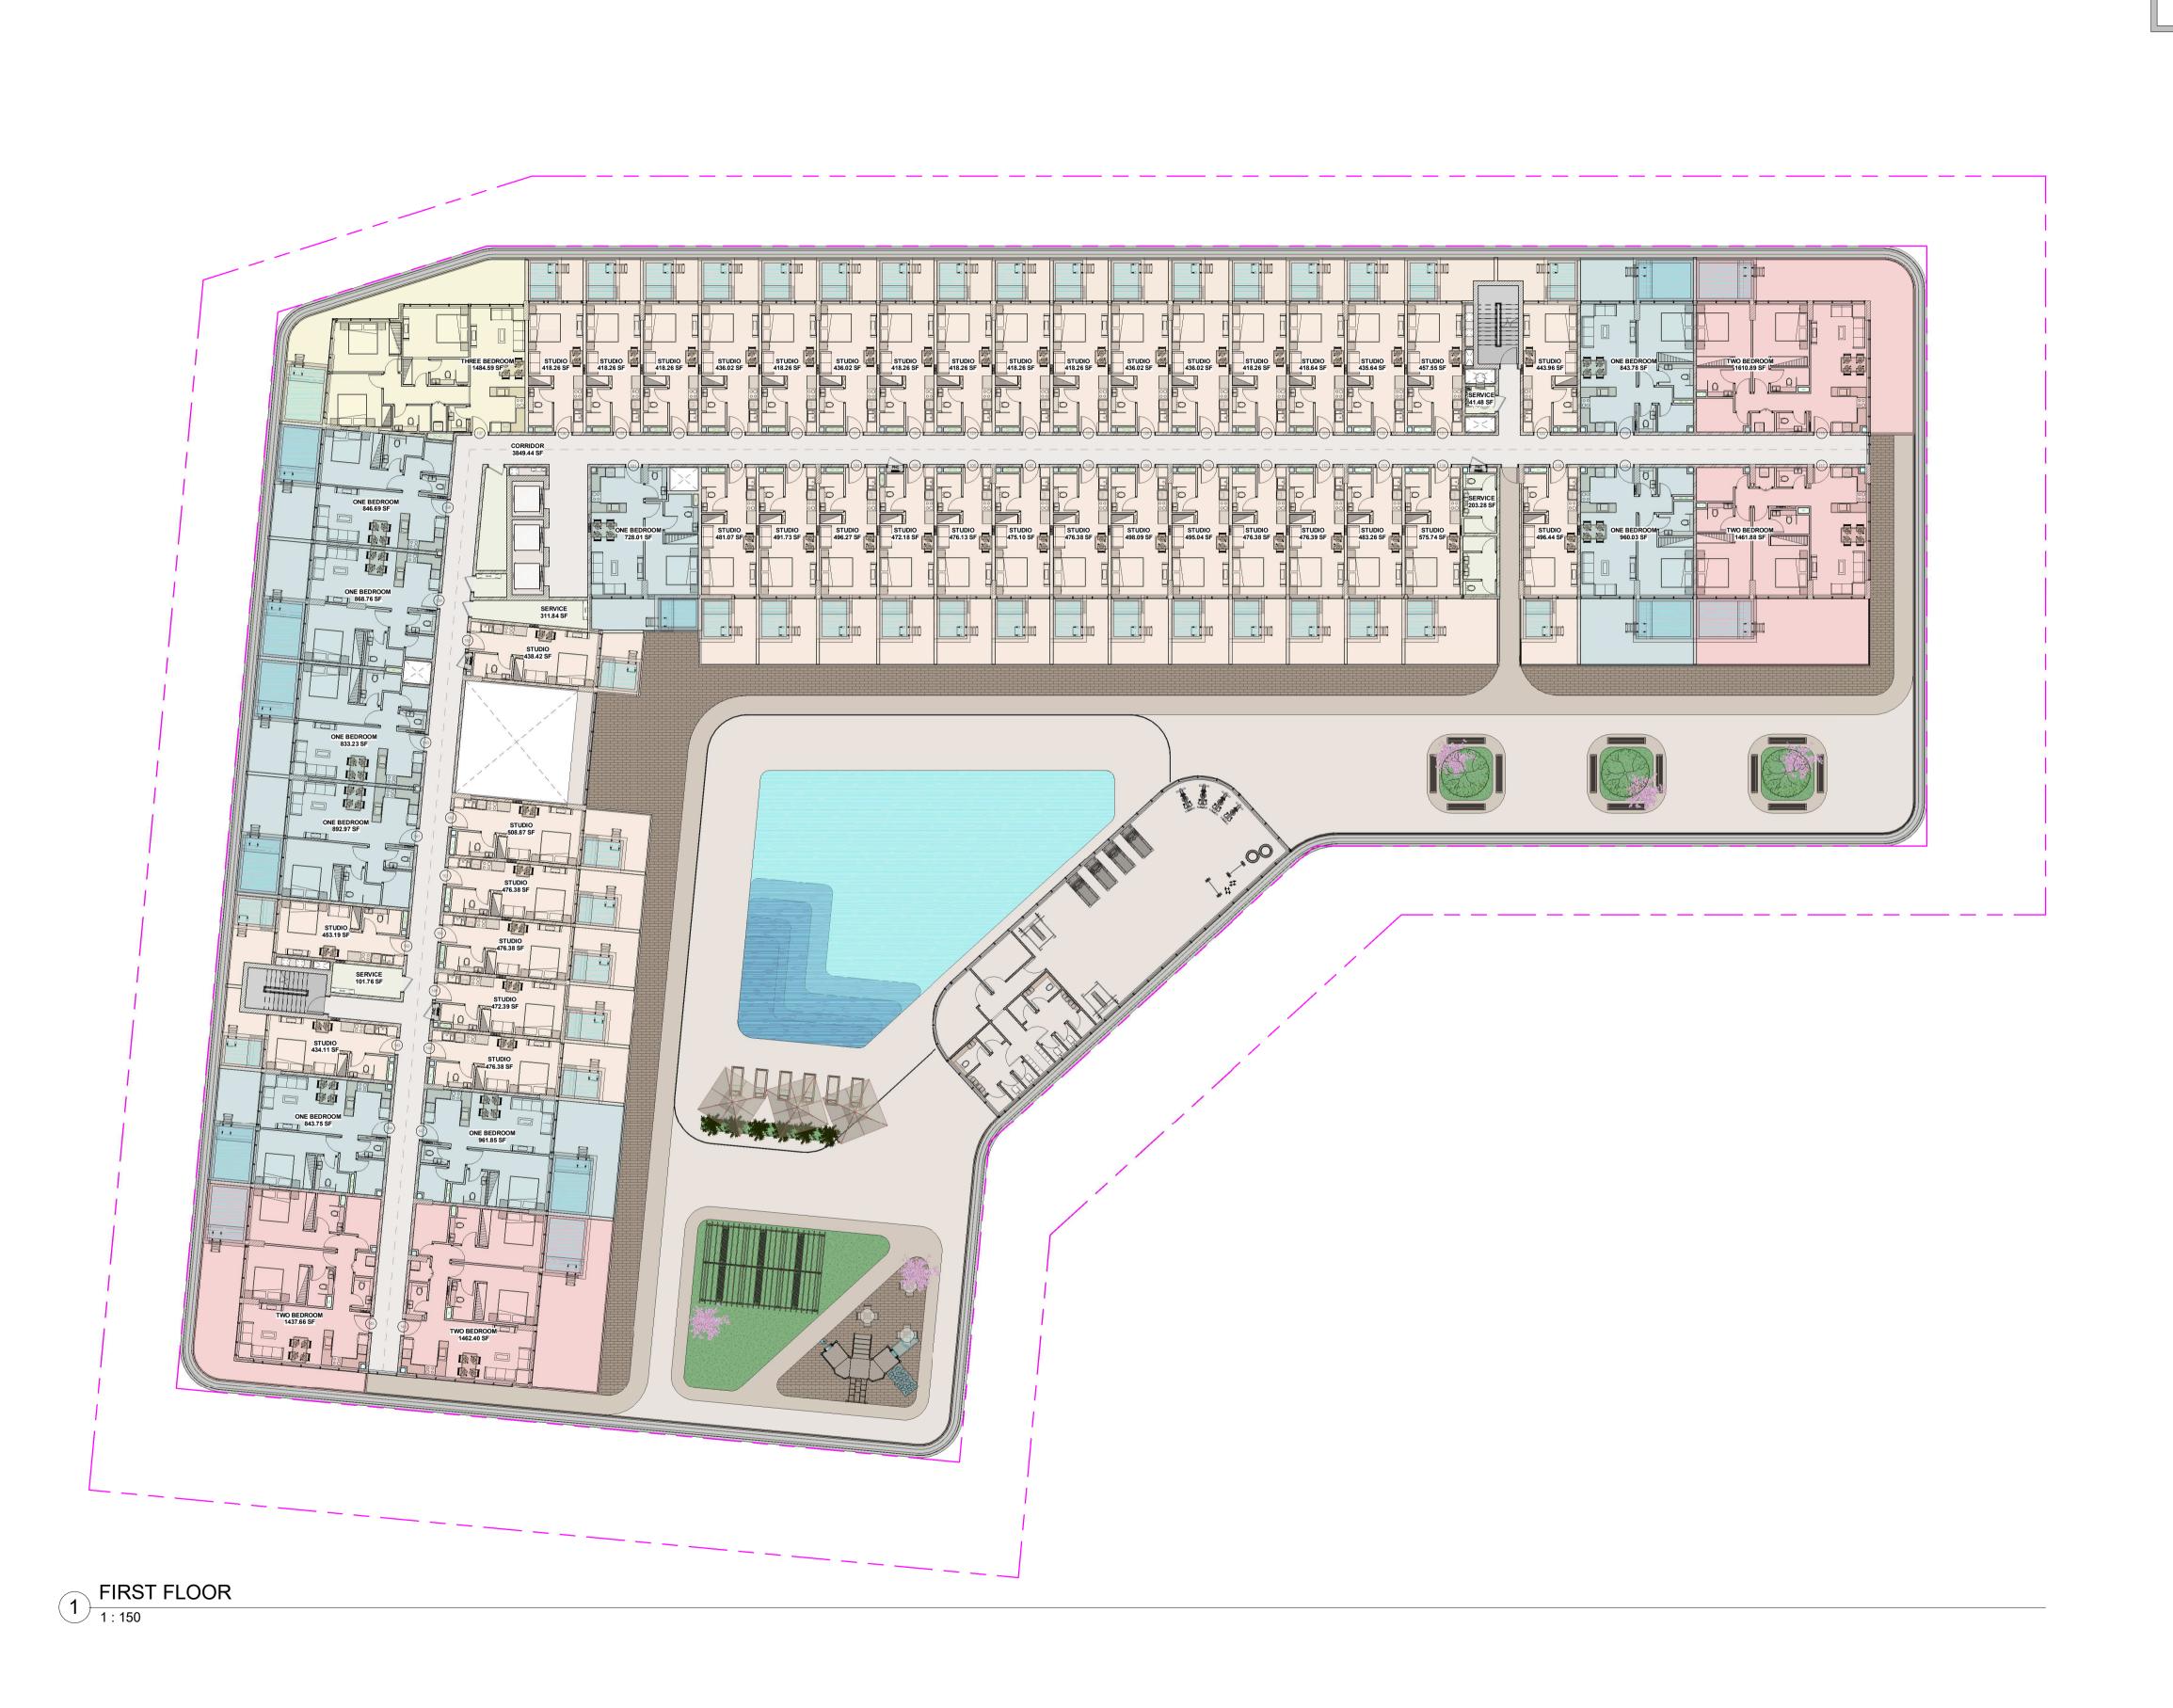

SHEET NAME:

CD - A 007 E

APARTMENT LAYOUT

SCALE: 1: 150 PRO. STAGE: RE-DESIGN PRELIMINARY
PROJECT NO.: 211

1 SECOND FLOOR 1:150