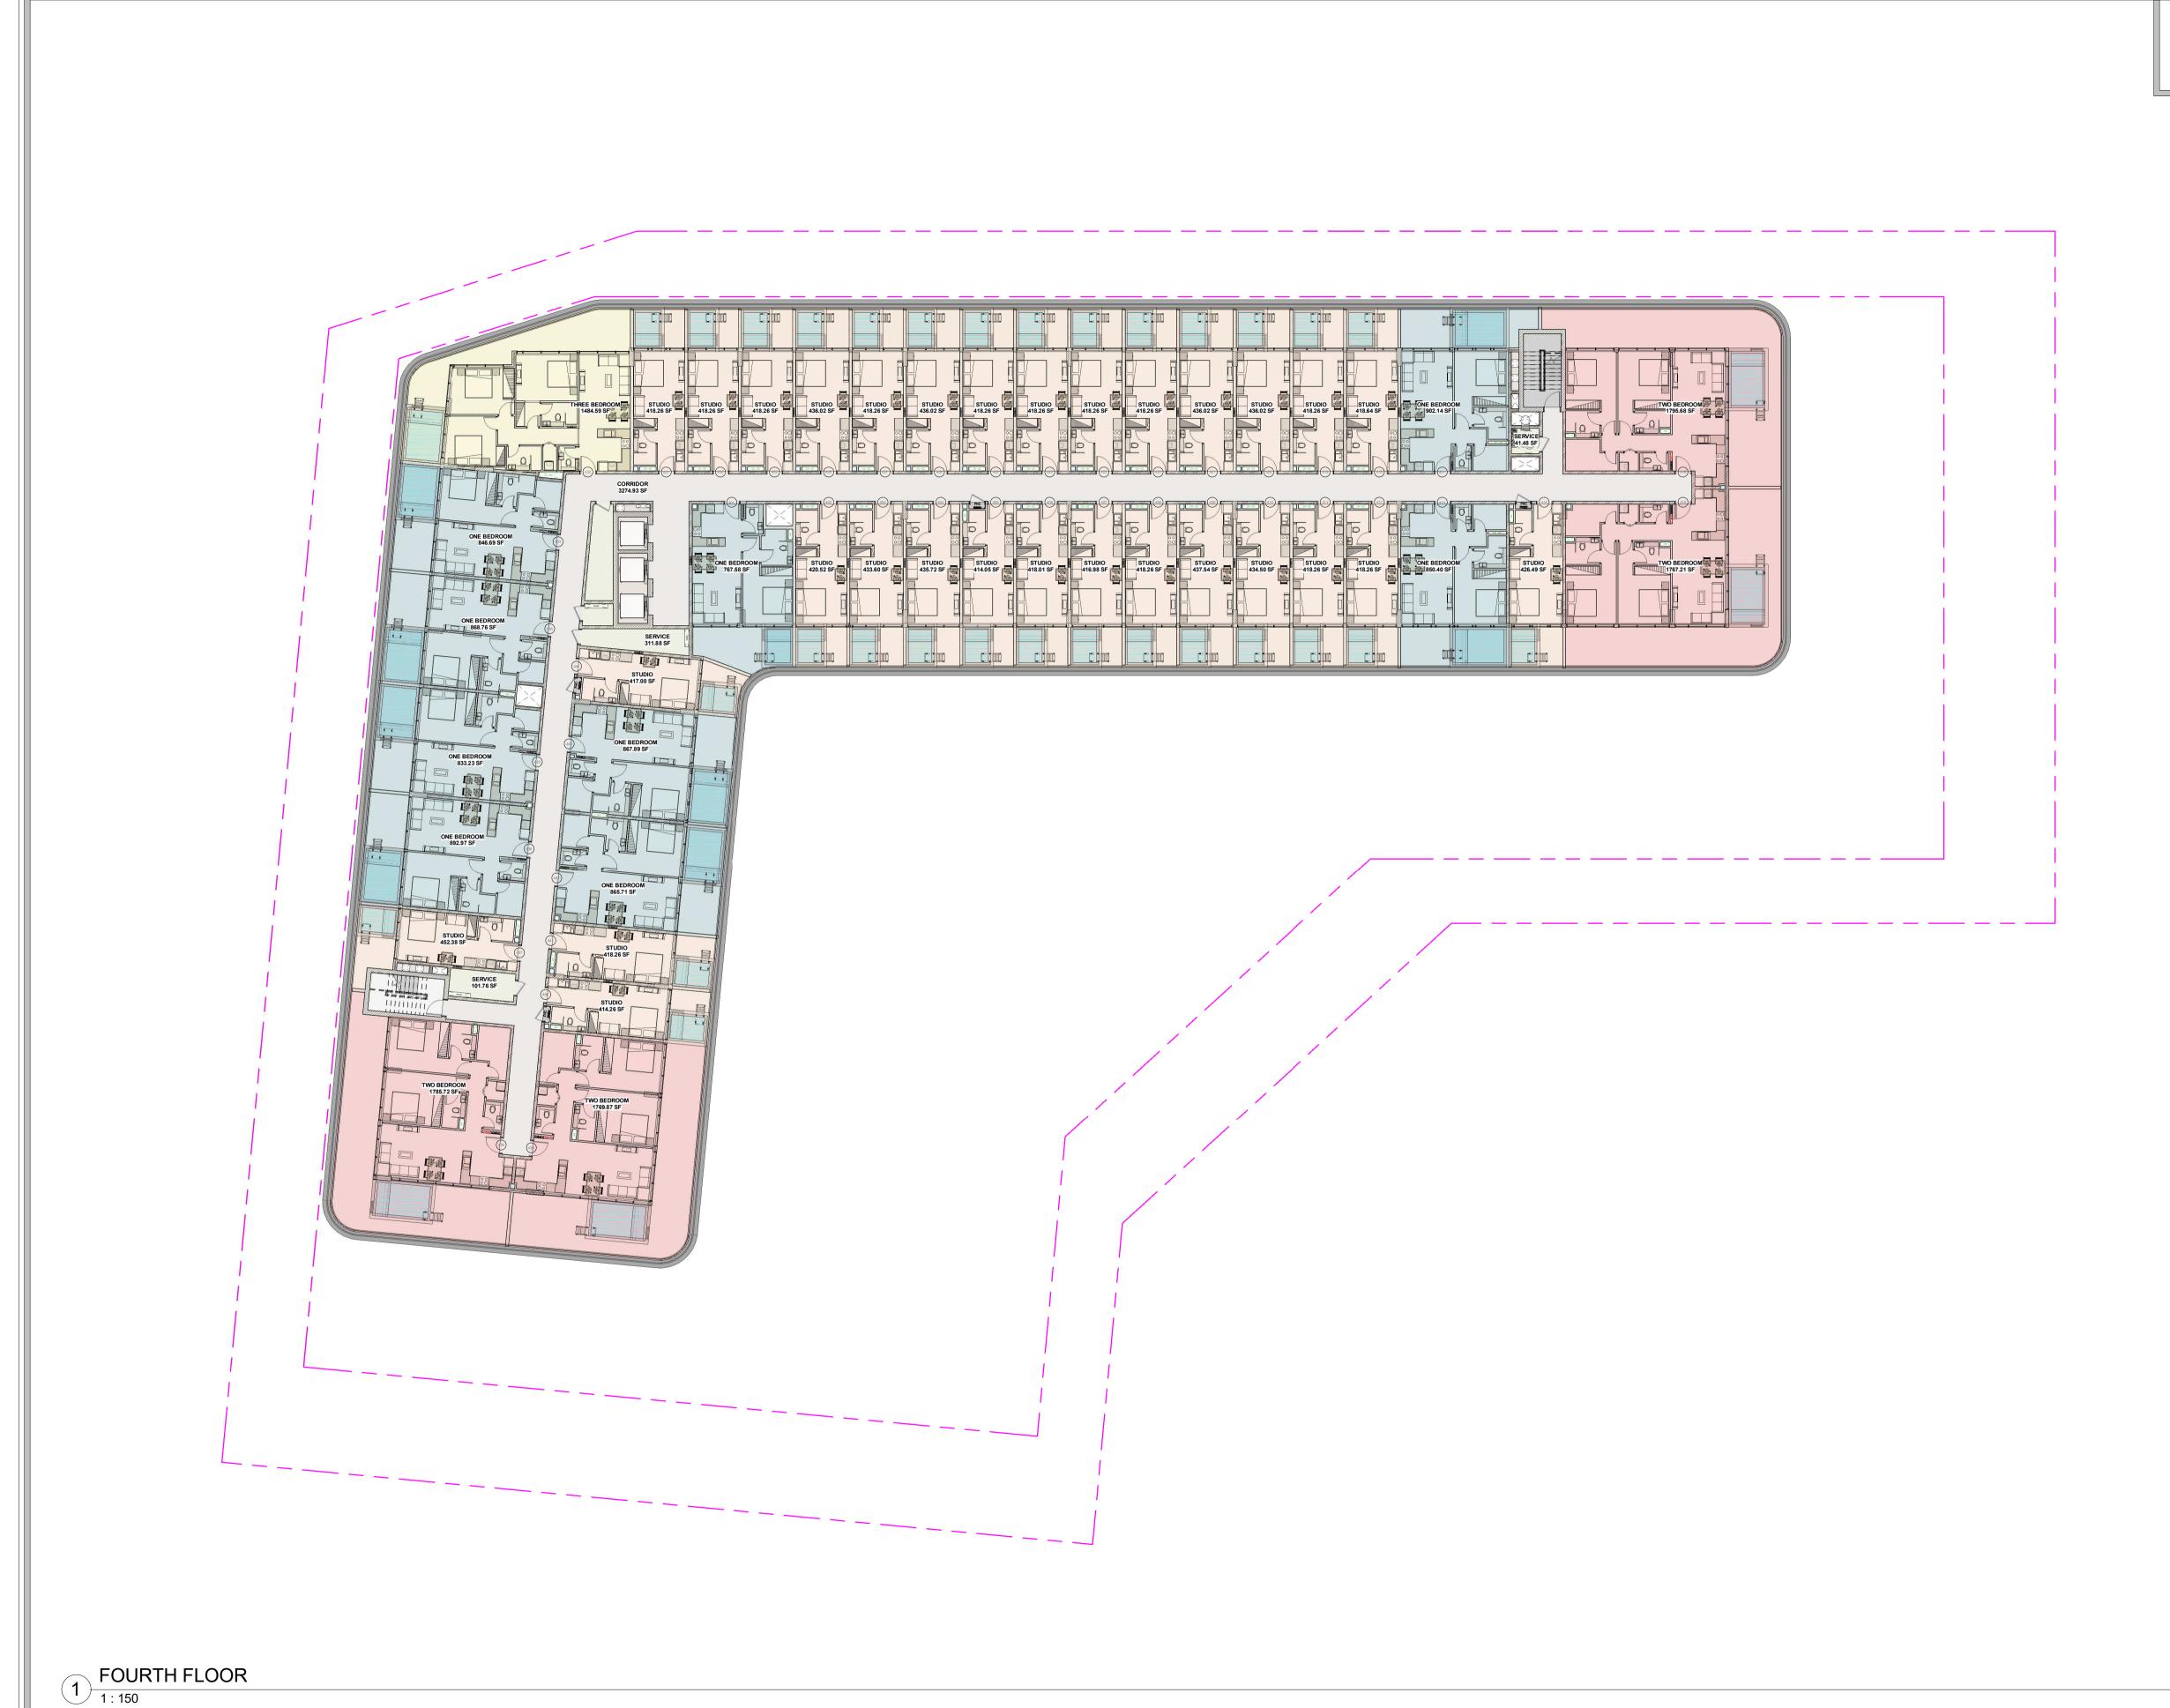

SHEET NAME:

CD - A 007 E

APARTMENT LAYOUT

SCALE: 1: 150 PRO. STAGE: RE-DESIGN PRELIMINARY
PROJECT NO.: 211

1 SECOND FLOOR 1:150

SHEET CODE & NUMBER:

SHEET NAME:

CD - A 007 F

APARTMENT LAYOUT

SCALE: 1: 150 PRO. STAGE: RE-DESIGN PRELIMINARY
PROJECT NO.: 211

THIRD FLOOR
1: 150

CD - A 007 G

SHEET NAME:

## APARTMENT LAYOUT

SCALE: 1: 150 PRO. STAGE: RE-DESIGN PRELIMINARY
PROJECT NO.: 211

SHEET NAME:

CD - A 007 H

APARTMENT LAYOUT

SCALE: 1 : 150 PRO. STAGE: RE-DESIGN PRELIMINARY
PROJECT NO. : 211