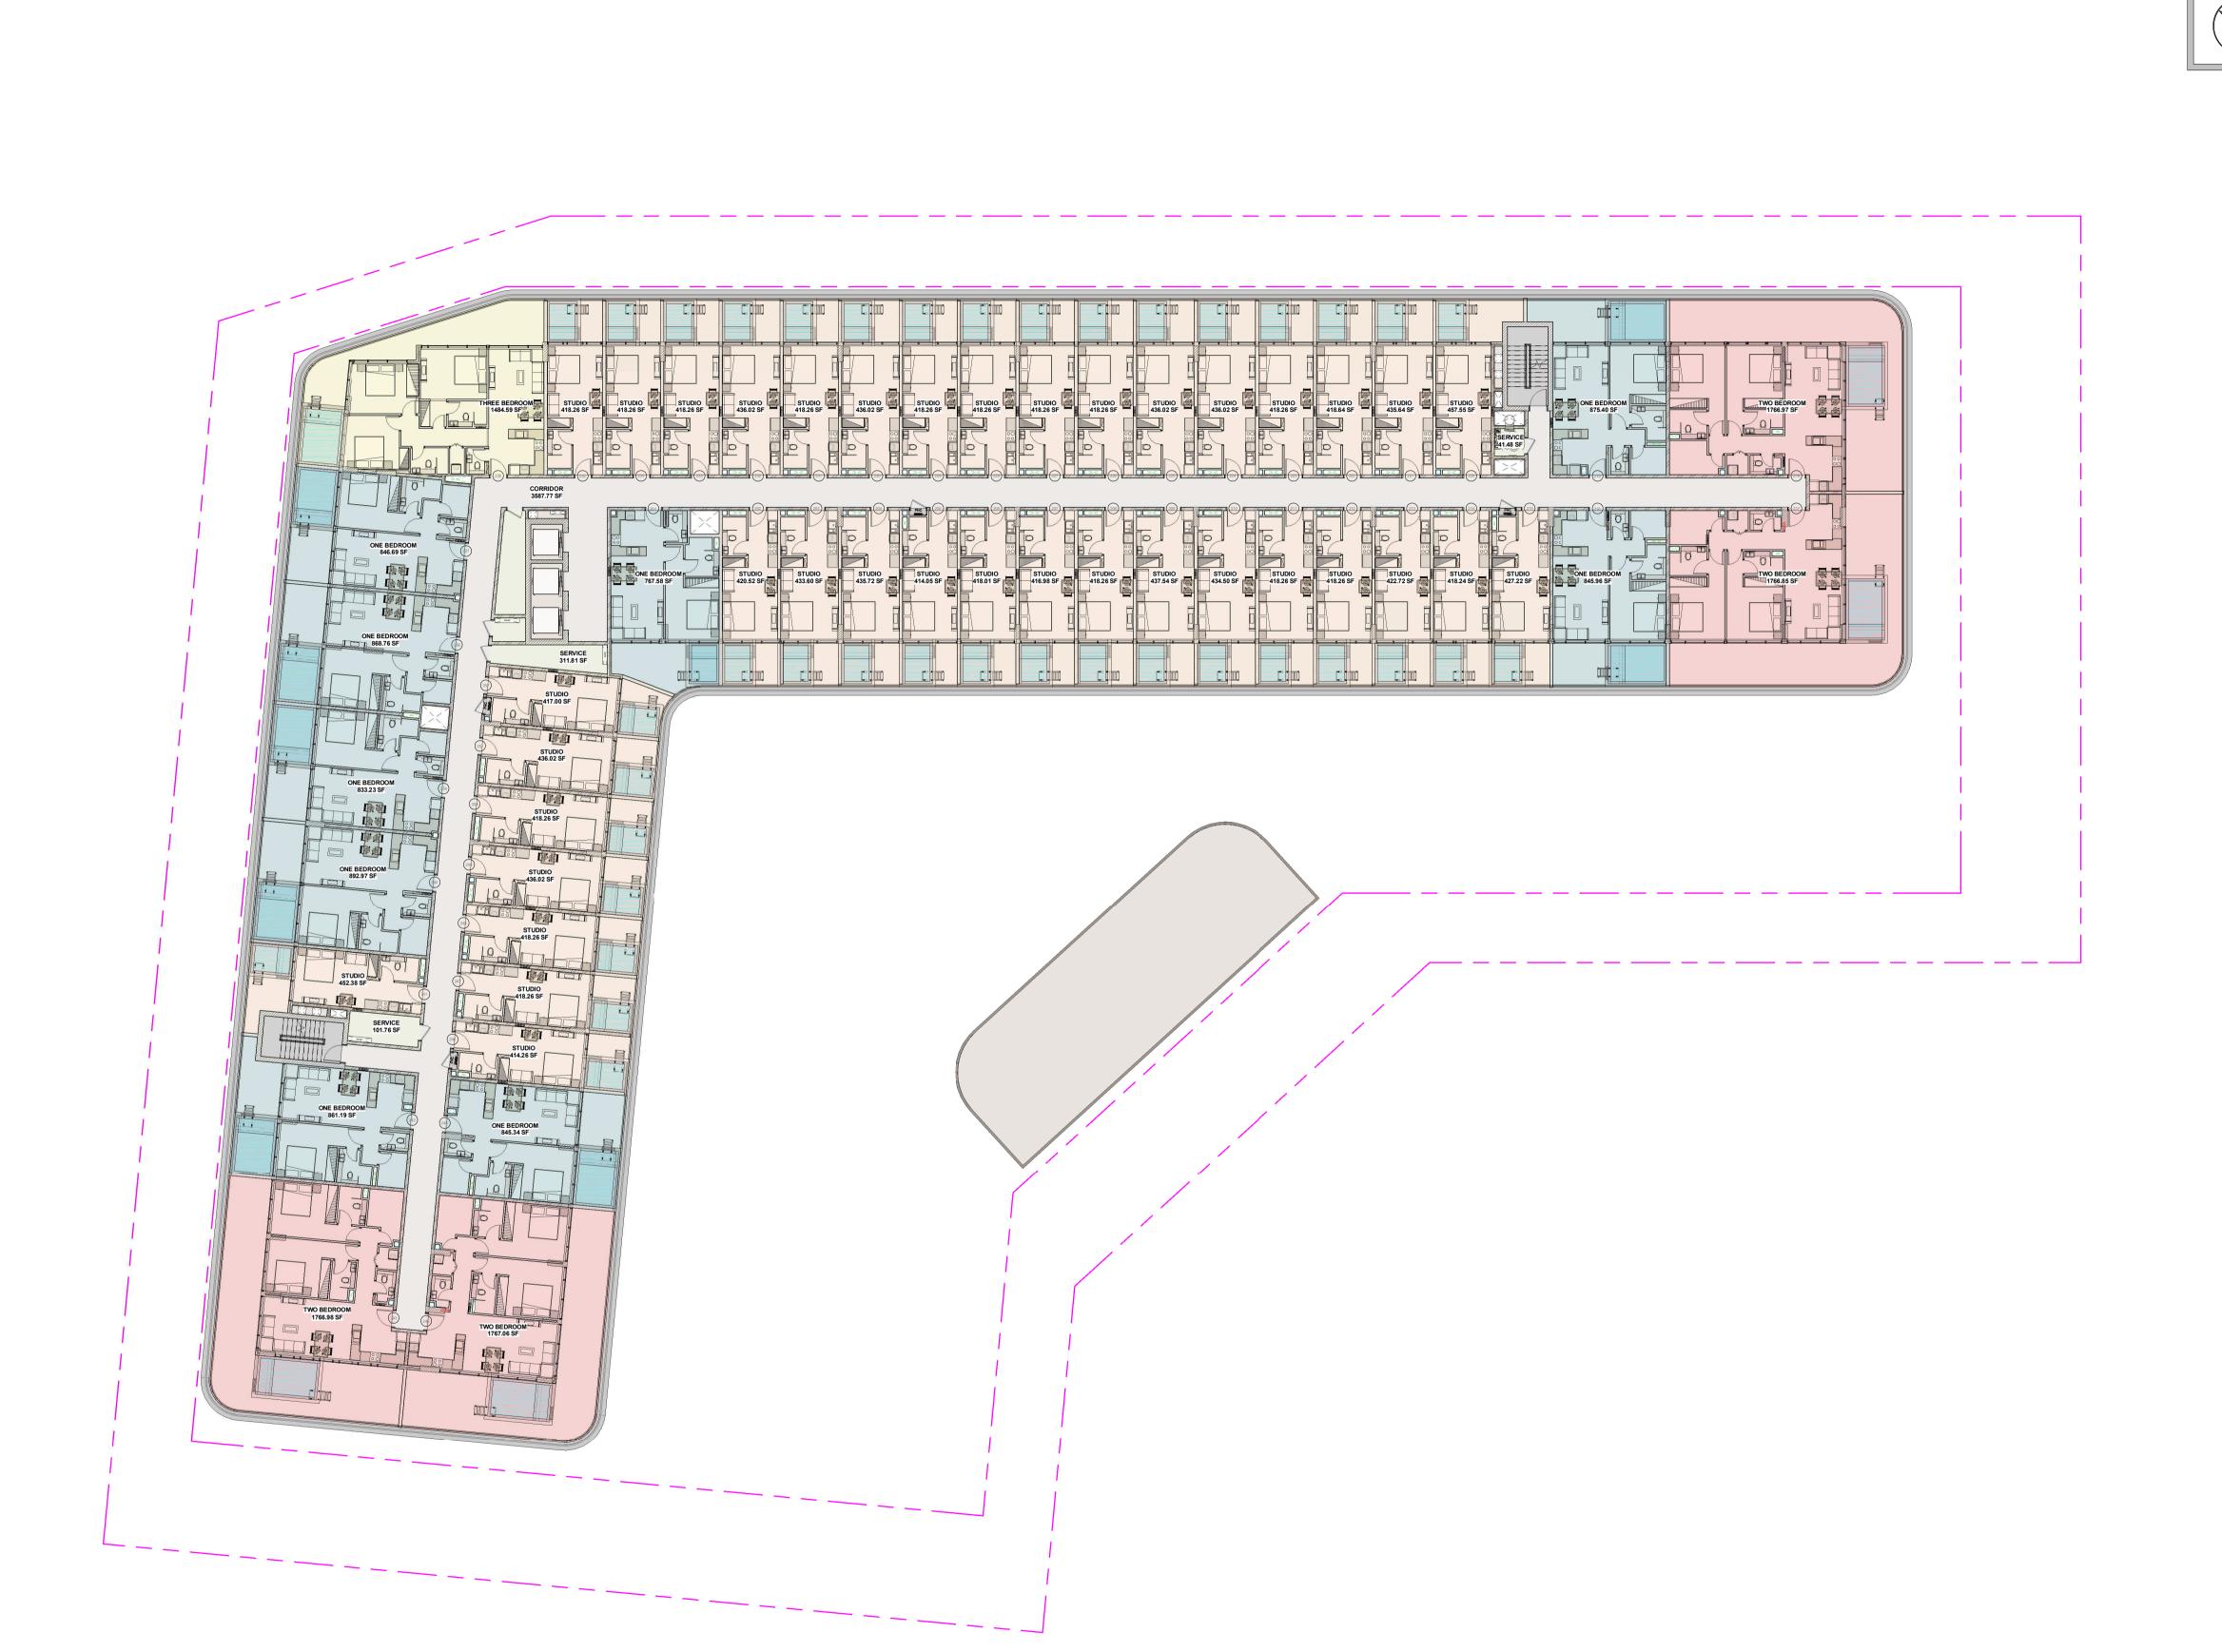

SHEET NAME:

CD - A 007 E

APARTMENT LAYOUT

SCALE: 1: 150 PRO. STAGE: RE-DESIGN PRELIMINARY
PROJECT NO.: 211

1 SECOND FLOOR 1:150