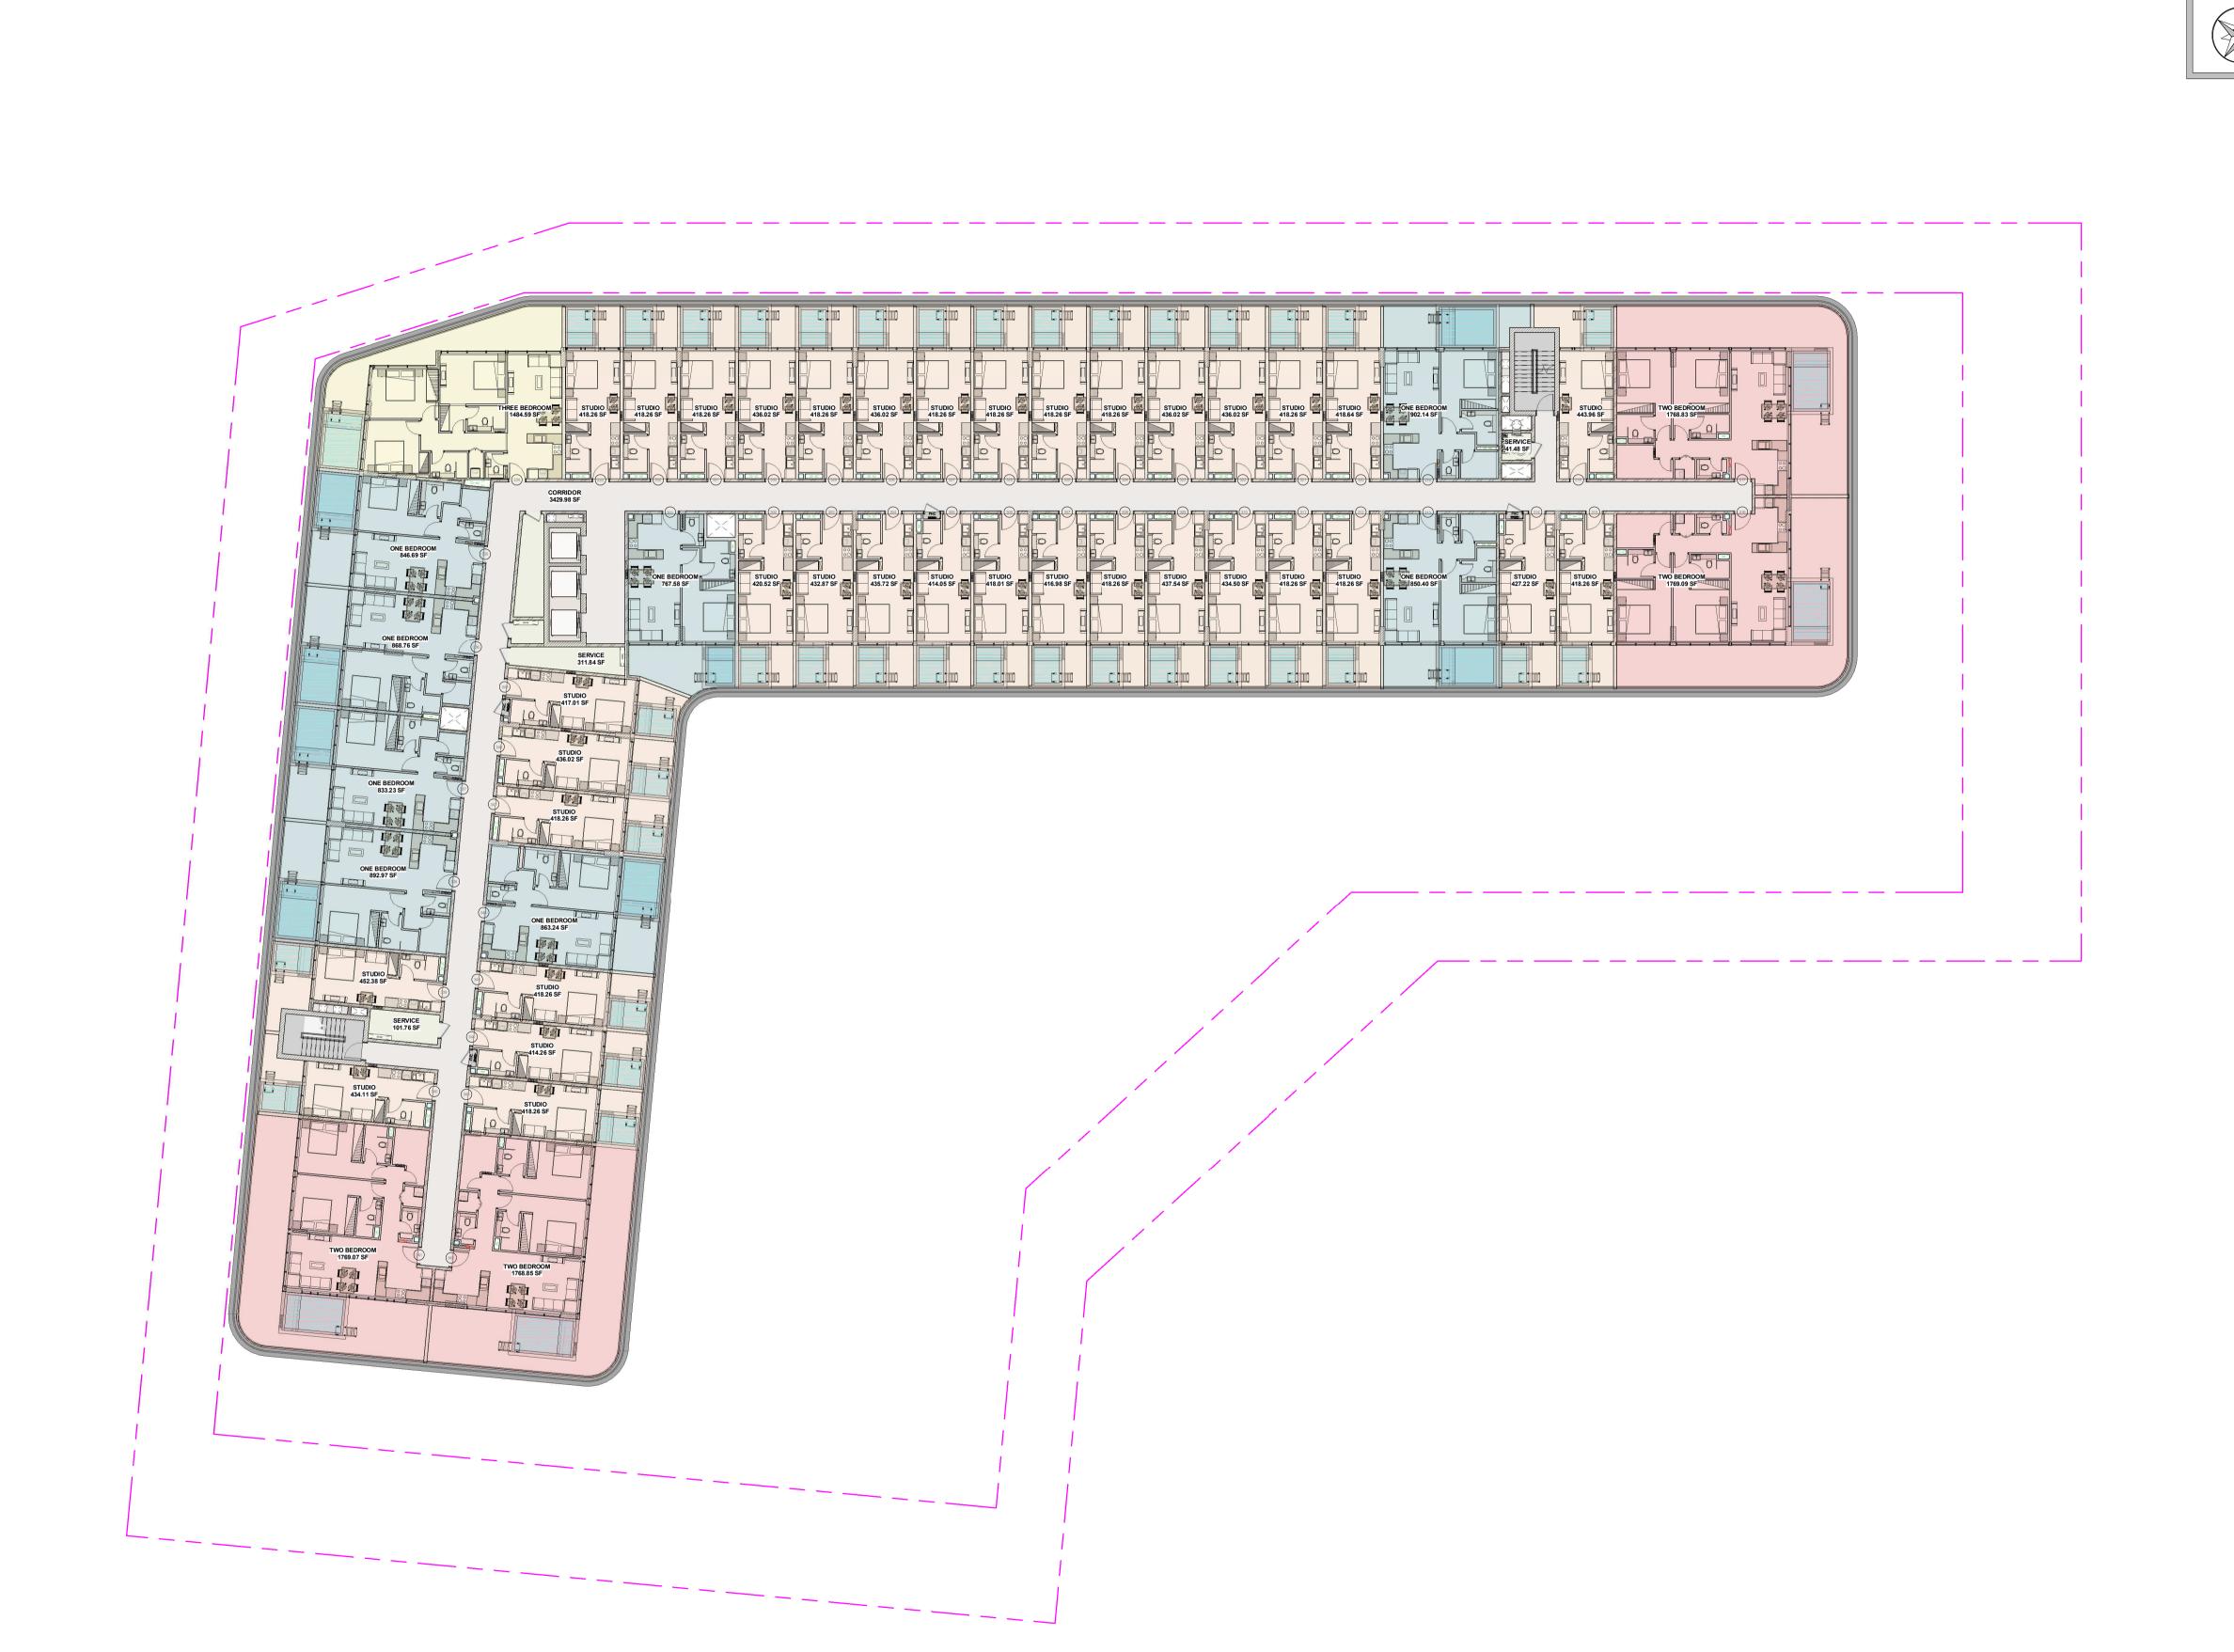

SHEET NAME:

CD - A 007 E

APARTMENT LAYOUT

SCALE: 1: 150 PRO. STAGE: RE-DESIGN PRELIMINARY
PROJECT NO.: 211

1 SECOND FLOOR 1:150